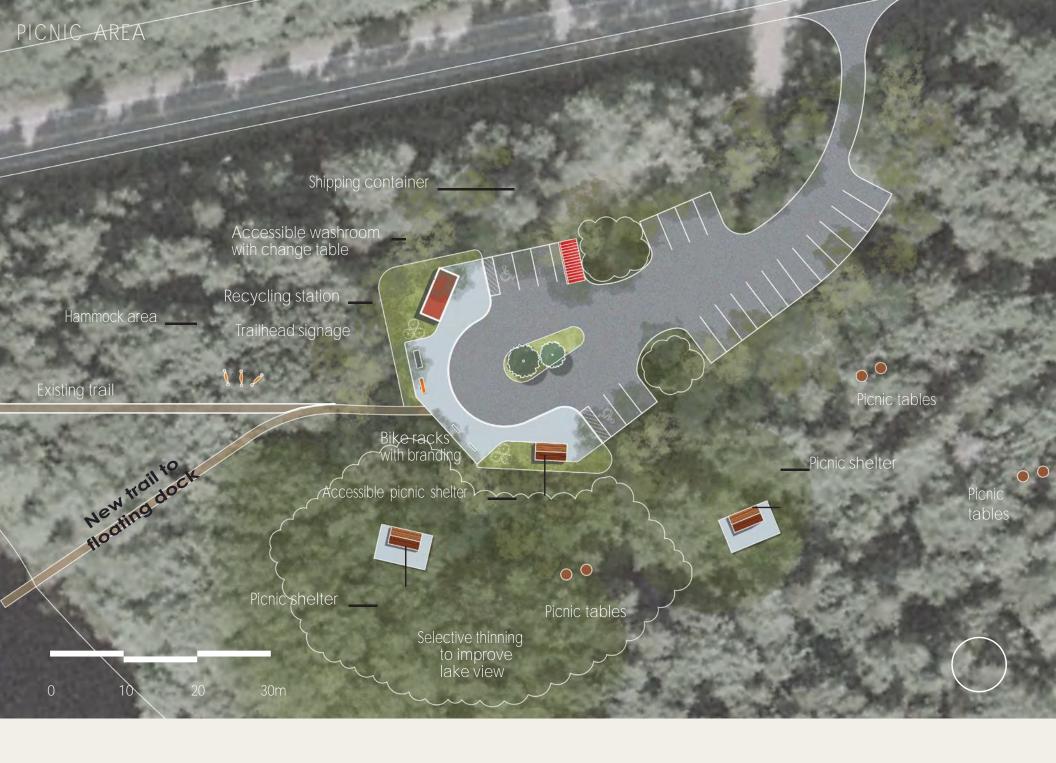

### WENTWORTH LAKE PARK

CONCEPT REFINEMENT PRESENTATION



### **BOAT LAUNCH**





Ocean Playgrounds (Kentville, NS)



EZ Launch Available from Eagle Beach Contractors (Hammonds Plains, NS)







Building is 15 feet by 11 feet. Shed roof. Building is constructed with 100% recycled PET core

Pricing Includes 3- 36" door with hardware, 4 skylights
Venting for 2 bathrooms, Building installed and painted onsite,

Paint color to customers requirement.

Washroom laminated to owner supplied slab

\$27 698.00 + Applicable taxes

#### FOREVER SHED BY JD COMPOSITES





| Client: Municipalite de Clare                 | Drawn By:<br>D. Saulnier | Rev: 0         |
|-----------------------------------------------|--------------------------|----------------|
| Project: BATHROOMS/CHANGE ROOM WENTWORTH LAKE | Scale : nts              | DWG NO:        |
| Title: Elevations Pricing                     | DateJanuary 11 2023      | Sht No: 1 of 1 |





Ocean Playgrounds (Kentville, NS)









E