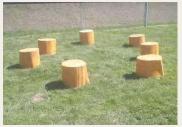

#### KEY FEATURES

- Woodland creature carvings
- Mushroom carvings
- Stump furniture
- Interior mural
- Thatched roof
- Guest book