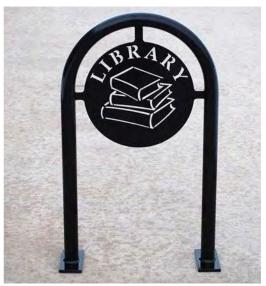

#### KEY FEATURES

- · Entrance sign visible at posted speed (NIC)
- · Welcome/wayfinding sign in focal location
- · Scaled map with walking times
- "You are here" arrow
- · Located with recycling station
- Coordinate colours of recycling station with washroom building
- · Coordinate with signage strategy