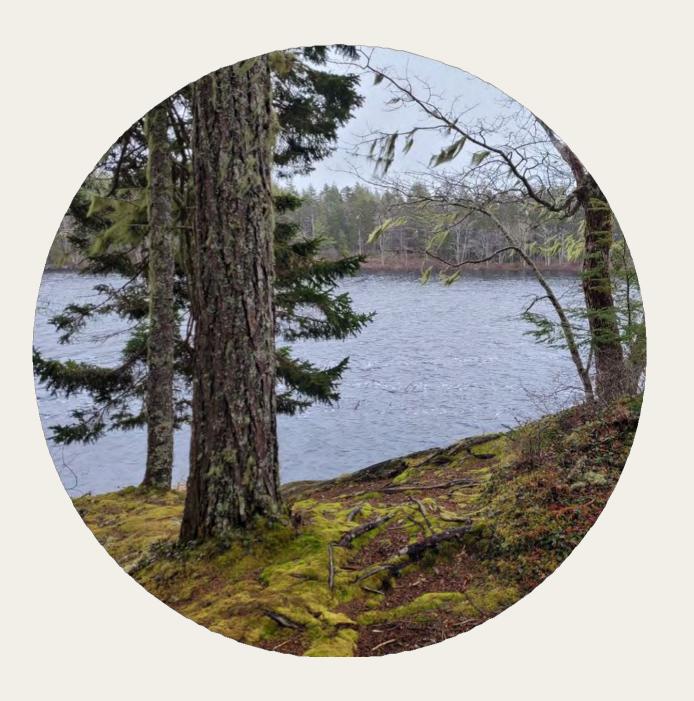

### **BOAT LAUNCH**

Ocean Playgrounds (Kentville, NS)

EZ Launch Available from Eagle Beach Contractors (Hammonds Plains, NS)

Building is 15 feet by 11 feet. Shed roof. Building is constructed with 100% recycled PET core

Ocean Playgrounds (Kentville, NS)

EZ Launch Available from Eagle Beach Contractors (Hammonds Plains, NS)