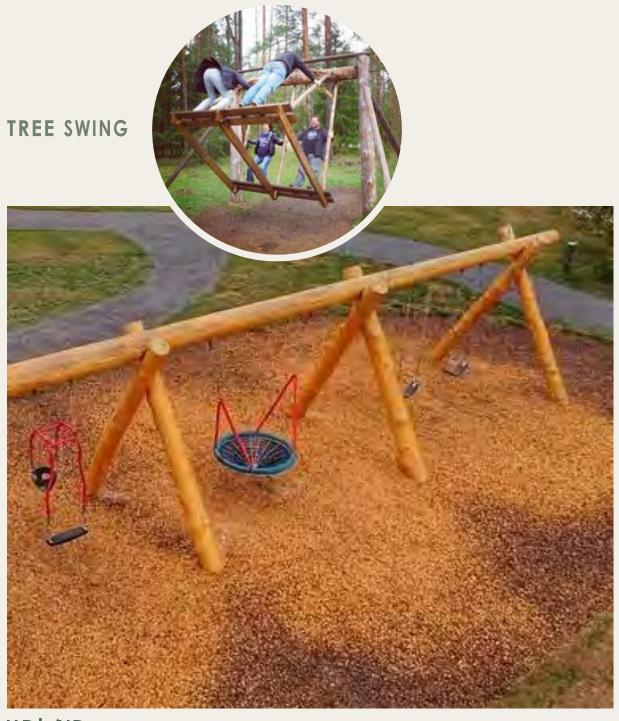

#### KEY FEATURES

- · Natural wood logs
- · Aligned with path
- · Modest scale
- Keep existing mystery tunnel?

Cobequid (Economy, NS) Cobequid (Economy, NS)