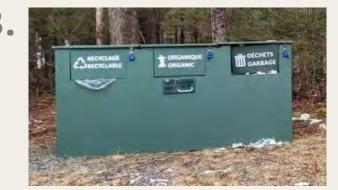

### TRAILHEAD SIGNAGE

1. 2.

#### KEY FEATURES

- · Entrance sign visible at posted speed (NIC)
- · Welcome/wayfinding sign in focal location
- · Scaled map with walking times
- "You are here" arrow
- · Located with recycling station
- Coordinate colours of recycling station with washroom building
- · Coordinate with signage strategy