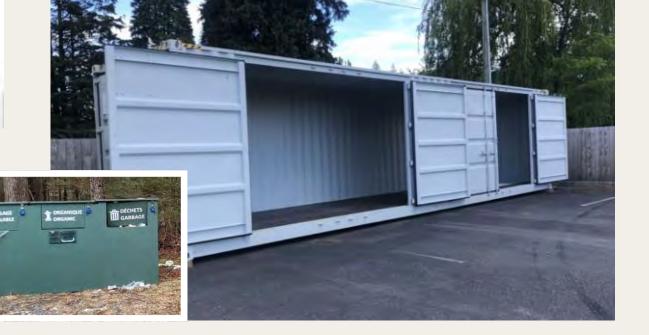

### **BOAT LAUNCH**

Ocean Playgrounds (Kentville, NS)

EZ Launch Available from Eagle Beach Contractors (Hammonds Plains, NS)

Building is 15 feet by 11 feet. Shed roof. Building is constructed with 100% recycled PET core

Pricing Includes 3- 36" door with hardware, 4 skylights
Venting for 2 bathrooms, Building installed and painted onsite,

Paint color to customers requirement.

Washroom laminated to owner supplied slab

\$27 698.00 + Applicable taxes

#### FOREVER SHED BY JD COMPOSITES

| Client: Municipalite de Clare                 | Drawn By:<br>D. Saulnier | Rev: 0         |
|-----------------------------------------------|--------------------------|----------------|
| Project: BATHROOMS/CHANGE ROOM WENTWORTH LAKE | Scale : nts              | DWG NO:        |
| Title: Elevations Pricing                     | DateJanuary 11 2023      | Sht No: 1 of 1 |