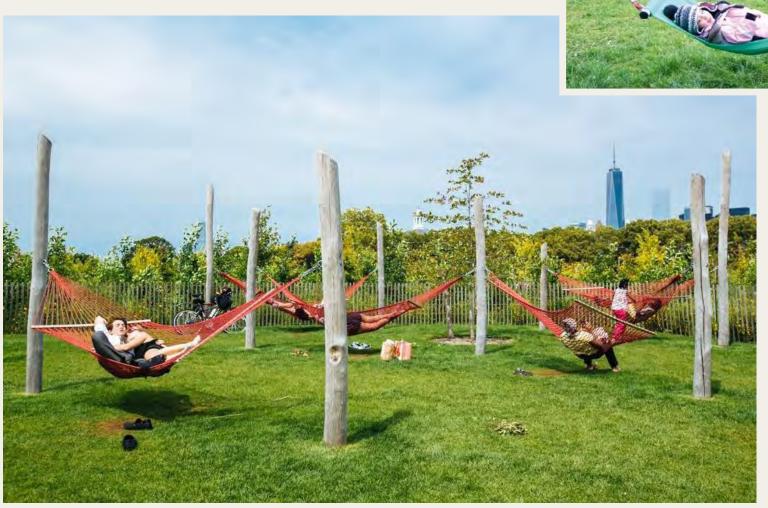

#### HAMMOCK GROVE

#### KEY FEATURES

- · Log posts
- · Waterproof/durable
- Locate close to water play area (for parents!)