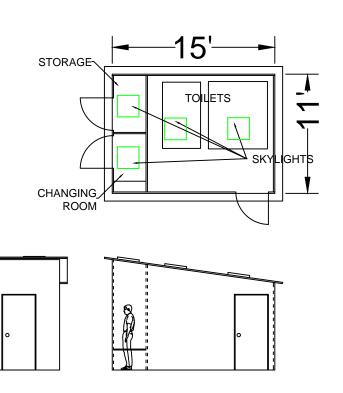

### **BOAT LAUNCH**

Ocean Playgrounds (Kentville, NS)

EZ Launch Available from Eagle Beach Contractors (Hammonds Plains, NS)

Building is 15 feet by 11 feet. Shed roof. Building is constructed with 100% recycled PET core

Pricing Includes 3- 36" door with hardware, 4 skylights
Venting for 2 bathrooms, Building installed and painted onsite,

Paint color to customers requirement.

Washroom laminated to owner supplied slab

\$27 698.00 + Applicable taxes

#### FOREVER SHED BY JD COMPOSITES

| Client: Municipalite de Clare                 | Drawn By:<br>D. Saulnier | Rev: 0         |
|-----------------------------------------------|--------------------------|----------------|
| Project: BATHROOMS/CHANGE ROOM WENTWORTH LAKE | Scale : nts              | DWG NO:        |
| Title: Elevations Pricing                     | DateJanuary 11 2023      | Sht No: 1 of 1 |