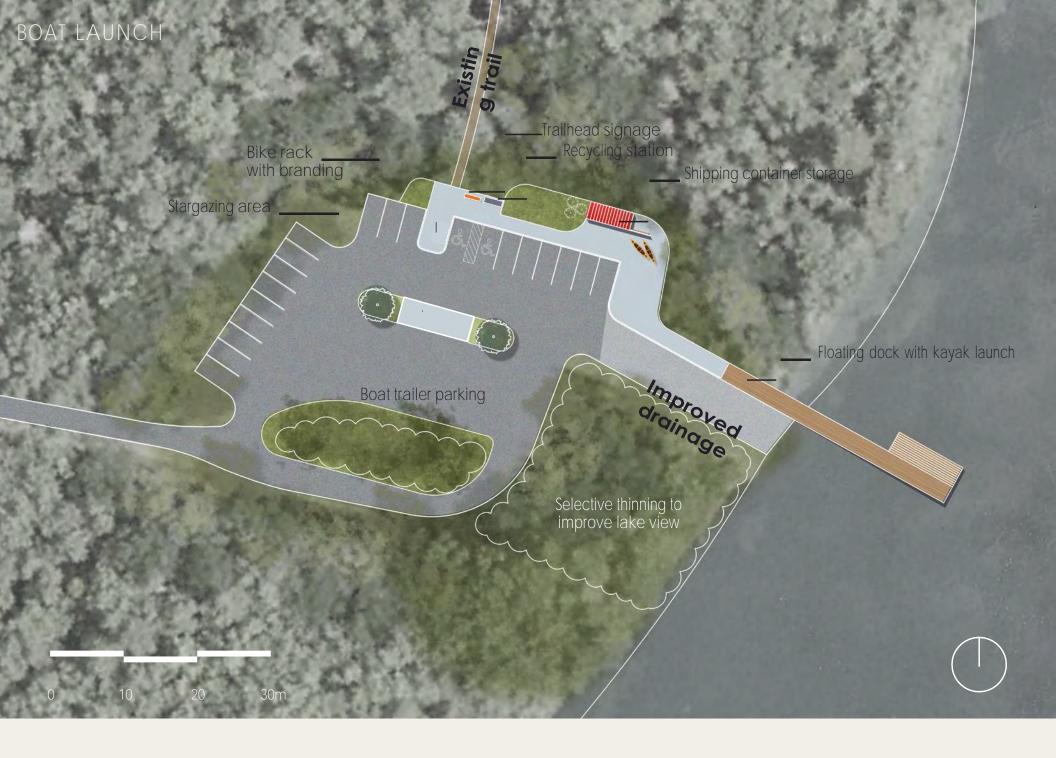

### **BOAT LAUNCH**

Ocean Playgrounds (Kentville, NS)

EZ Launch Available from Eagle Beach Contractors (Hammonds Plains, NS)

Building is 15 feet by 11 feet. Shed roof. Building is constructed with 100% recycled PET core

Ocean Playgrounds (Kentville, NS)

EZ Launch Available from Eagle Beach Contractors (Hammonds Plains, NS)