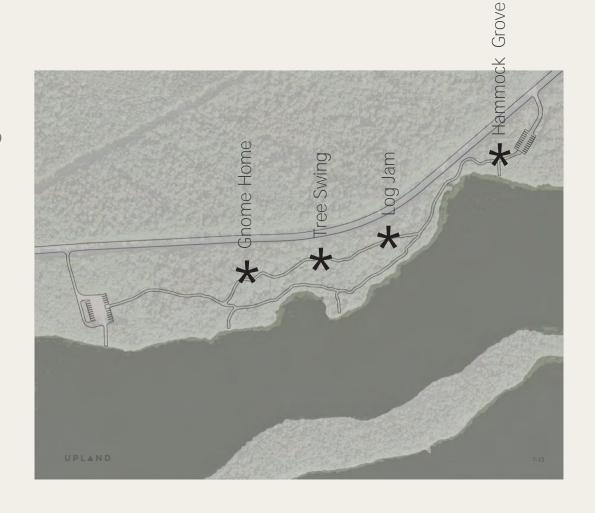

# TRAIL IMPROVEMENTS + PLAYWAY

#### GNOME HOME

Cobequid (Economy, NS)

#### KEY FEATURES

- · Natural wood logs
- · Aligned with path
- · Modest scale
- Keep existing mystery tunnel?

Cobequid (Economy, NS) Cobequid (Economy, NS)

#### HAMMOCK GROVE