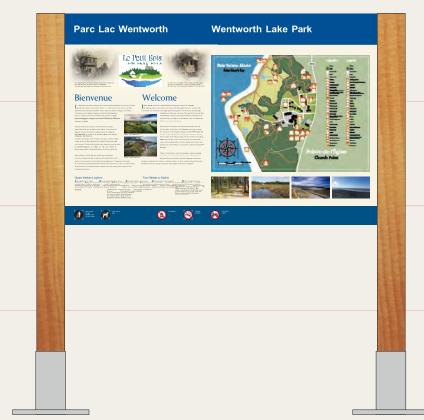

### TRAILHEAD SIGNAGE

1. 2.

#### KEY FEATURES

- · Entrance sign visible at posted speed (NIC)
- · Welcome/wayfinding sign in focal location
- · Scaled map with walking times
- "You are here" arrow
- · Located with recycling station
- Coordinate colours of recycling station with washroom building
- · Coordinate with signage strategy