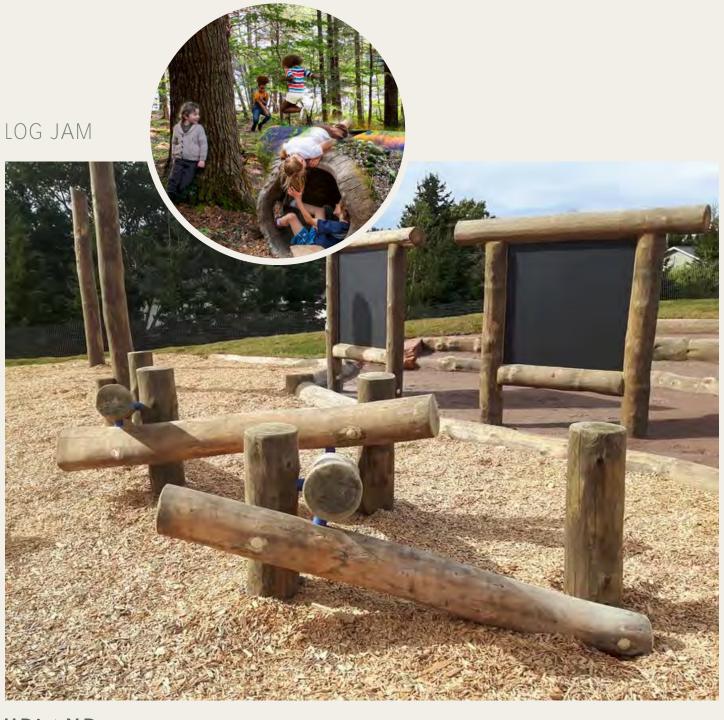

#### KEY FEATURES

- · Natural wood logs
- · Aligned with path
- · Modest scale
- Keep existing mystery tunnel?

Cobequid (Economy, NS) Cobequid (Economy, NS)