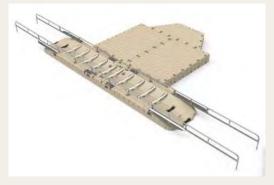

### **BOAT LAUNCH**

Ocean Playgrounds (Kentville, NS)

EZ Launch Available from Eagle Beach Contractors (Hammonds Plains, NS)

Building is 15 feet by 11 feet. Shed roof. Building is constructed with 100% recycled PET core

Ocean Playgrounds (Kentville, NS)

EZ Launch Available from Eagle Beach Contractors (Hammonds Plains, NS)