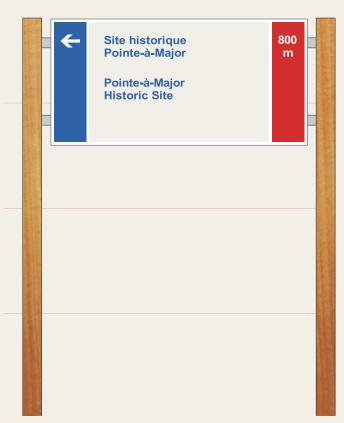

### TRAILHEAD SIGNAGE

1. 2.

#### KEY FEATURES

- · Entrance sign visible at posted speed (NIC)
- · Welcome/wayfinding sign in focal location
- · Scaled map with walking times
- "You are here" arrow
- · Located with recycling station
- Coordinate colours of recycling station with washroom building
- · Coordinate with signage strategy