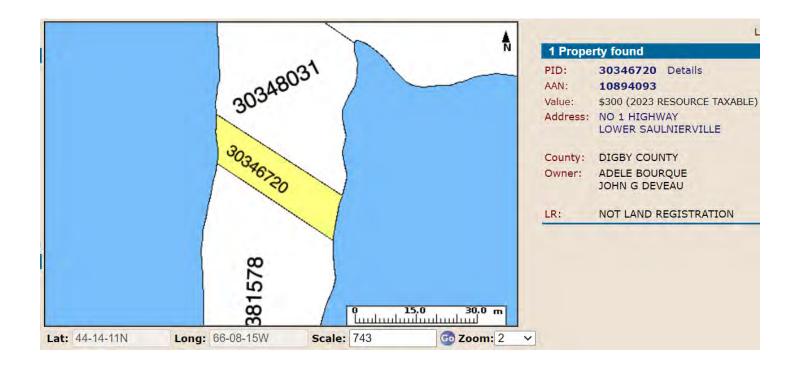

## AAN 10894093 (PID 30346720)

Highway 1, Lower Saulnierville LAND assessed to Adele Bourque & John G. Deveau **Total** (Taxes, interest, and expenses): **\$258.30 + HST** 