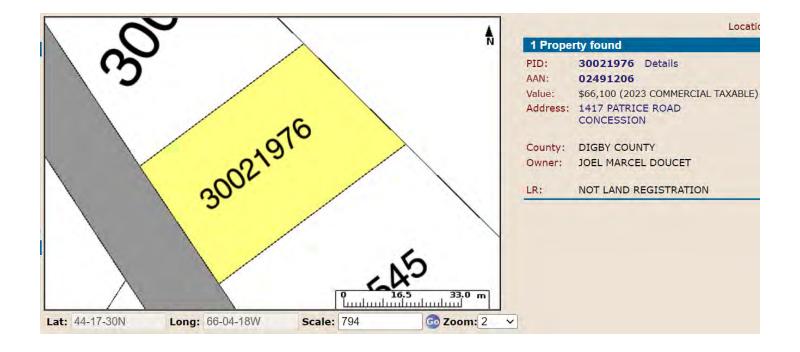

## AAN 02491206 (PID 30021976)

1417 Patrice Rd, Concession, NON-REDEEMABLE LAND SERVICE STATION assessed to Joel Marcel Doucet **Total** (Taxes, interest, and expenses): **\$11,518.64** 

## SCHEDULE A PID 30021976

ALL that certain lot, piece, or parcel of land and premises situate, lying, and being at Concession aforesaid on the Southeast side of Patrice Road, so-called, and bounded and described as follows: