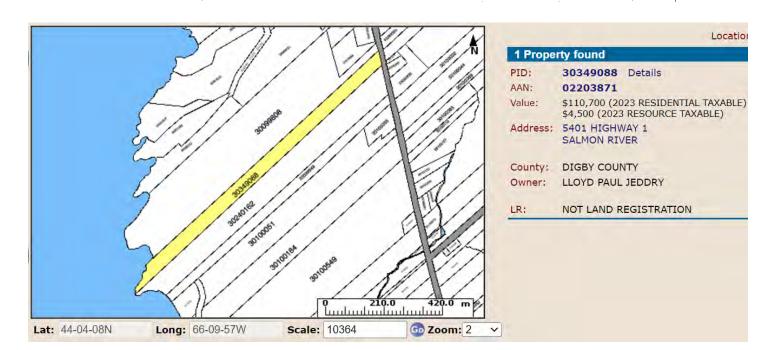

## AAN 02203871 (PID 30349088)

5401 Highway 1, Salmon River
LAND DWELLING BUILDING assessed to Lloyd Paul Jeddry **Total** (Taxes, interest, and expenses): \$4,498.53

## SCHEDULE "A"

ALL that certain lot, piece or parcel of land situate, lying and being at Salmon River, in the County of Digby, and Province of Nova Scotia, and being more particularly bounded and described as follows:

NORTHERLY by land formerly of Constant Deveau, now land of Acapite Deveau;

EASTERLY by the Provincial Highway No. 1.;

SOUTHERLY by land formerly owned by Joe Maillet, now land of Ernest Muise; and

WESTERLY by St. Mary's Bay.

BEING AND INTENDED to be part of Lot Number One, in a Deed to the said Roy J. Jeddry, from Joseph Jeddry, and Marie Alma Jeddry, by Indenture dated October 31st., 1977, and duly recorded in the office of the Registrar of Deeds, at Weymouth, Nova Scotia, in Book 317, at Page 239.